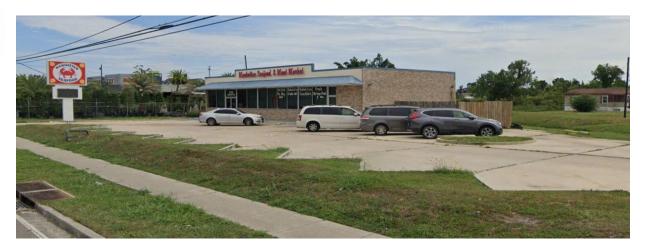

## Commercial Investment Property For Sale

**Location:** 2140 Manhattan Boulevard

Harvey, LA 70058

**Asking Price:** \$896,000

7.5% Cap Rate

**Building Size:** 3,700 Sq. Ft.

Land Size: (to be provided)

**Zoned:** MUCD

**Tenant:** D.A.A. Holdings, LLC

**Use:** Seafood Market

**Lease:** Gross Rent: \$7,100/Mo.

Expires June 2026

Two, 5-Year Options @ CPI

Tenant responsible for total maintenance of facility.

Taxes: \$8,000 Insurance: \$10,000 Septic System