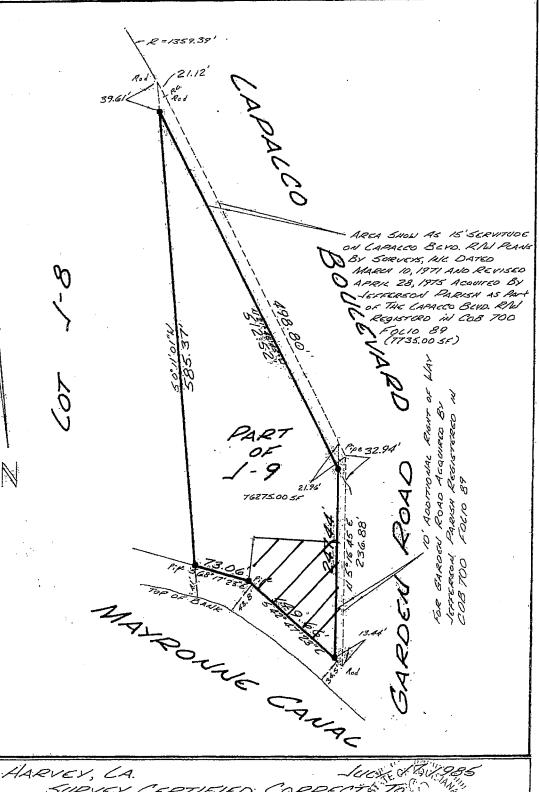

**Lot Size:** 65,300 Sq. Ft.

(see survey on reverse)

The sale will not include the 10,960 sq. ft. portion of the rear of the parcel on which a

cell tower will be located.

**Zoned:** Mixed Use Corridor District

## PART OF COT 1-9 AMES FARMS JEFFERSON PARISH, LA.

HARVEY, CA. SURVEY CERTIFIED CORRECTS STEVE AMITSIS

CANB SURVEYOR