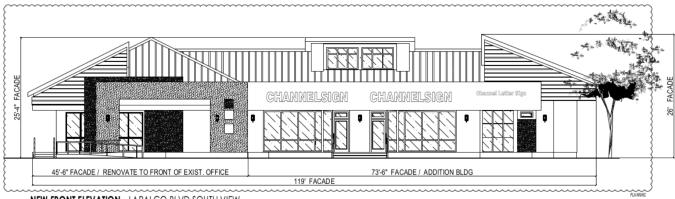

## **New Construction Shopping Center** For Lease

NEW FRONT ELEVATION - LAPALCO BLVD SOUTH VIEW

1440 Lapalco Boulevard, Harvey, LA 70058 Location:

(Two blocks from the corner of Manhattan Boulevard)

Suite Size: 1,160 to 3,200sf

Rental Rate: \$18 - \$22psf plus Net Charges

Description: This 3-unit retail center will be added onto the existing Law Firm building.

One of the units is leased to Ding Tea leaving 1 large unit or 2 smaller units available. The construction is estimated to be completed by the end of March 2021. Rent will be determined upon strength of Tenant, build out, amount of