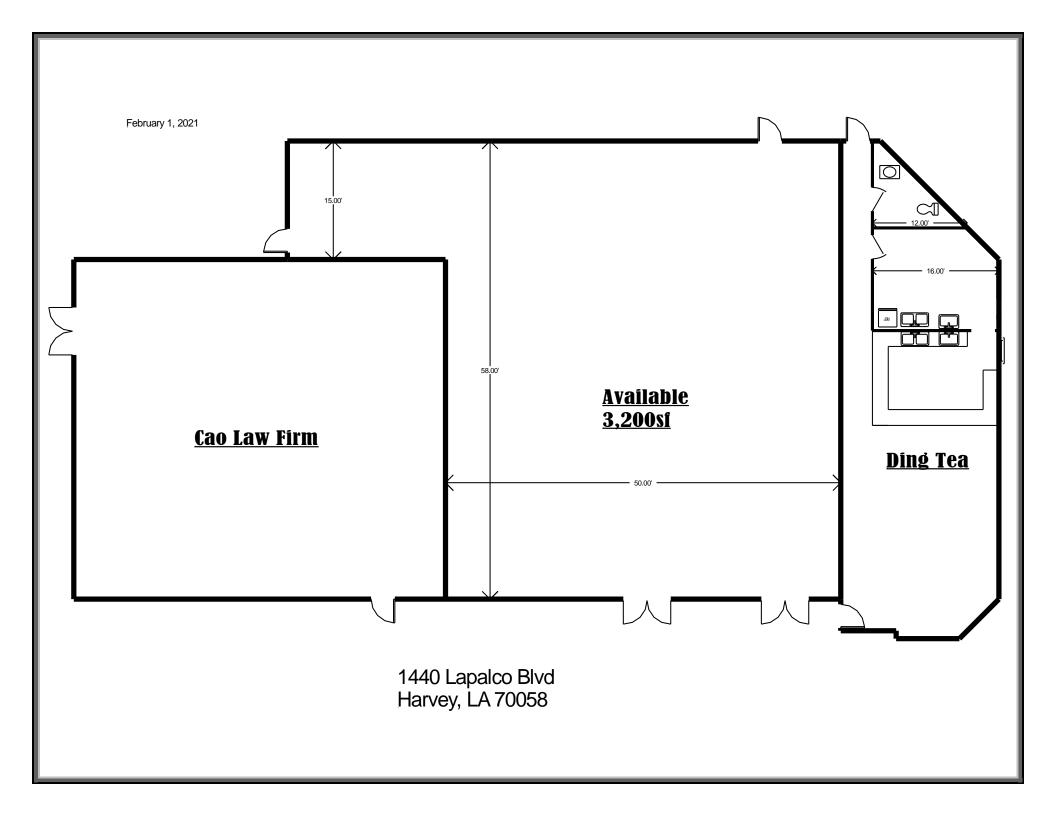

## **New Construction Shopping Center** For Lease

NEW FRONT ELEVATION - LAPALCO BLVD SOUTH VIEW

1440 Lapalco Boulevard, Harvey, LA 70058 Location:

(Two blocks from the corner of Manhattan Boulevard)

Suite Size: 1,160 to 3,200sf

Rental Rate: \$18 - \$22psf plus Net Charges

Description: This 3-unit retail center will be added onto the existing Law Firm building.

One of the units is leased to Ding Tea leaving 1 large unit or 2 smaller units available. The construction is estimated to be completed by the end of March 2021. Rent will be determined upon strength of Tenant, build out, amount of

space needed and length of lease.

**Highlights:** » Excellent Location

» Large Pylon Sign provides excellent visibility for marketing

» Neighboring Businesses include, Walgreens, CVS, Popeyes, ASI, etc.

» Ample Parking Spaces