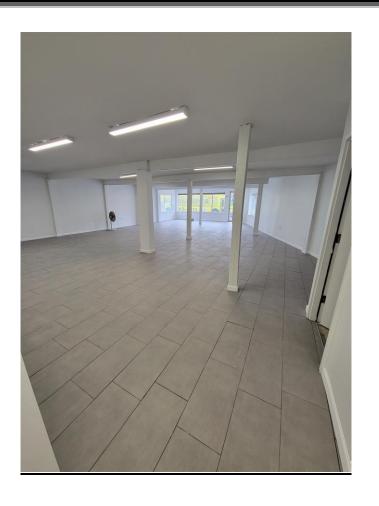

**Building:** 1,300 square feet plus 175sf of storage

**Land:** 4,337 square feet (Driveway in the rear is not part of this property)

**Description**: Commercial building for sale on Broad street between Esplanade Ave and

the Lafitte Greenway. The space is open with two restrooms (one restroom needs repair). There is off street parking for approximately 6 cars. The building does not currently have an AC unit but the Seller is willing to give a