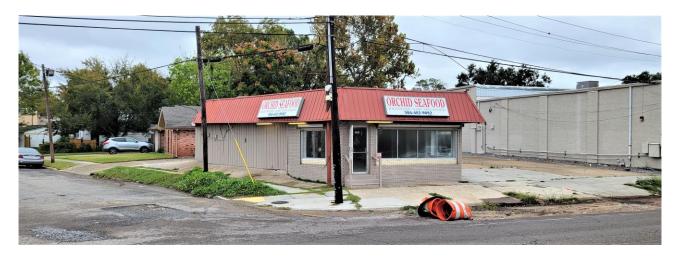

## Commercial Building for Sale Corner Location

**Location:** 1201 N Broad Street, New Orleans, LA 70119

(One Block south of Esplanade Ave)

Sales Price: \$399,000.00 \$375,000.00 \$325,000.00 **\$315,000.00** 

**Building:** 1,300 square feet plus 175sf of storage

**Land:** 4,337 square feet (Driveway in the rear is not part of this property)

**Description**: Commercial building for sale on Broad street between Esplanade Ave and

the Lafitte Greenway. The space is open with two restrooms (one restroom needs repair). There is off street parking for approximately 6 cars. The building does not currently have an AC unit but the Seller is willing to give a

credit to the buyer. Zoning is HU-MU (<a href="https://czo.nola.gov/article-12/">https://czo.nola.gov/article-12/</a>).

Deed

**Restriction:** The property will be deed restricted for a restaurant for a period of 10 years