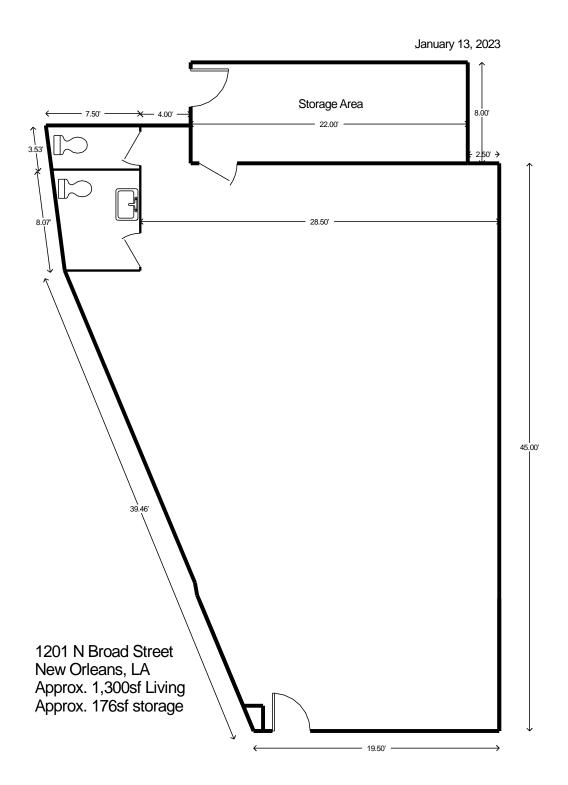

**Building:** 1,300 square feet plus 175sf of storage

**Land:** 4,337 square feet (Driveway in the rear is not part of this property)

**Description**: Commercial building for sale on Broad street between Esplanade Ave and

## Floor Plan

**Broad Street Entrance** 