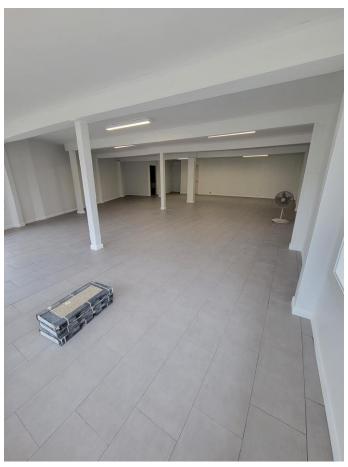

**Building:** 1,300 square feet plus 175sf of storage

**Land:** 4,337 square feet (Driveway in the rear is not part of this property)

**Description**: Commercial building for sale on Broad street between Esplanade Ave and

the Lafitte Greenway. The space is open with two restrooms (one restroom needs repair). There is off street parking for approximately 6 cars. The building does not currently have an AC unit but the Seller is willing to give a