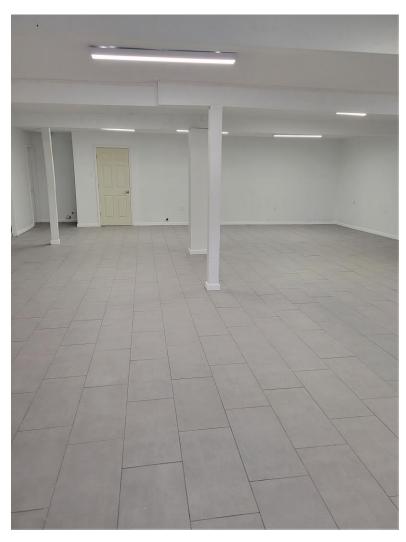

the Lafitte Greenway. The space is open with two restrooms (one restroom needs repair). There is off street parking for approximately 6 cars. The building does not currently have an AC unit but the Seller is willing to give a