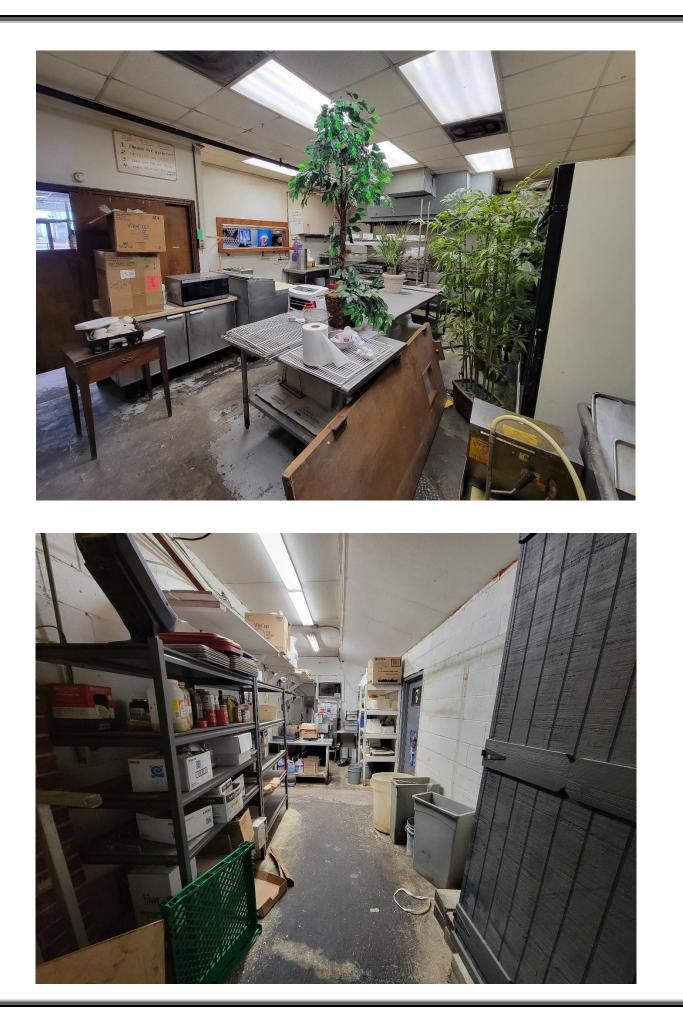

## Commercial Building for Lease Major Traffic Artery

Location: 1502 Lapalco Boulevard, Harvey, LA

Lease Price: \$4,500.00 per month, gross

Building: 2,200 square feet

**Description**: Formerly a well-known restaurant, this location is available for conversion use or – some food preparation equipment is available for use without warranty of Landlord