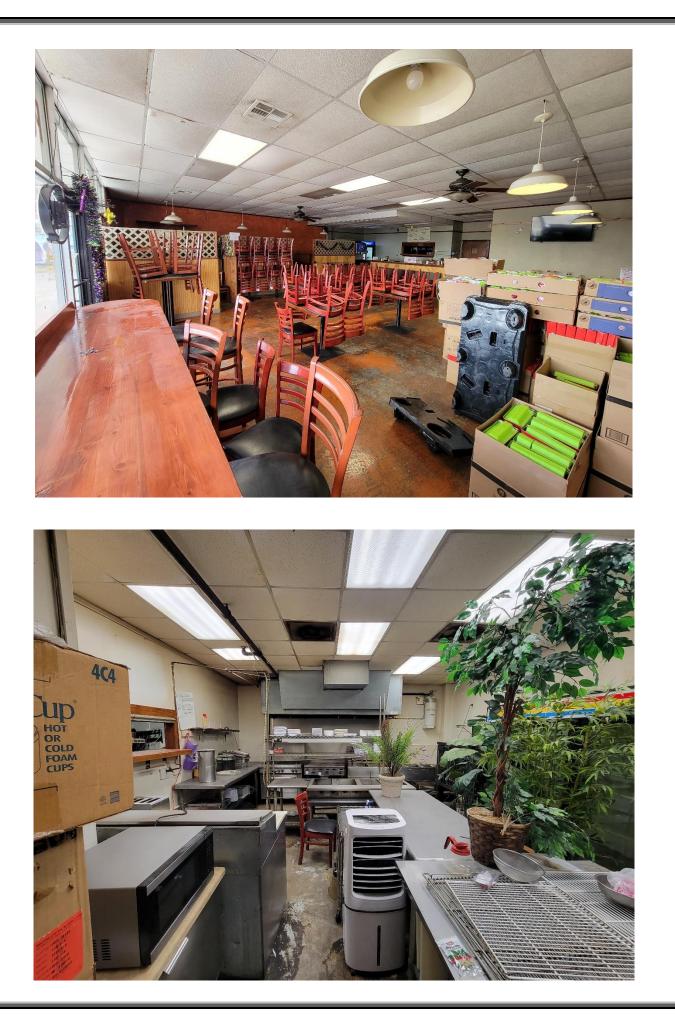

## Commercial Building for Lease Major Traffic Artery

Location: 1502 Lapalco Boulevard, Harvey, LA

Lease Price: \$4,500.00 per month, gross

Building: 2,200 square feet

**Description**: Formerly a well-known restaurant, this location is available for conversion use or – some food preparation equipment is available for use without warranty of Landlord