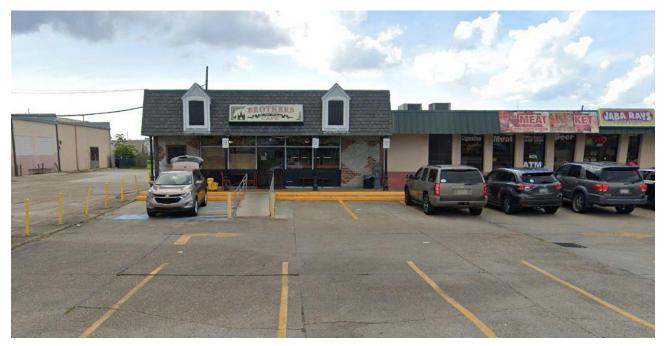

## Commercial Building for Lease Major Traffic Artery

Location: 1502 Lapalco Boulevard, Harvey, LA

Lease Price: \$4,500.00 per month, gross

Building: 2,200 square feet

**Description**: Formerly a well-known restaurant, this location is available for conversion use or – some food preparation equipment is available for use without warranty of Landlord

Great Visibility, Reasonable parking,

Location had historical success

COMMERCIAL REAL ESTATE SERVICES 1700 Central Boulevard Harvey, Louisiana 70058 (504) 366-6800 www.jackstumpf.com Listing Agent:

Jon Cerruti (504) 366-6800 jon@jackstumpf.com