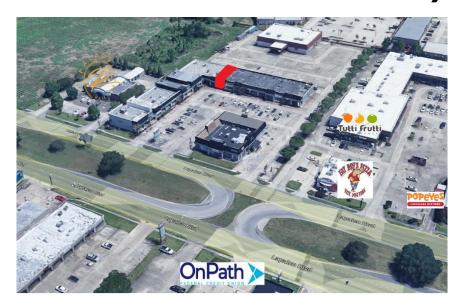

## For Sale Commercial Condo in Harvey

**Location:** 1525 Lapalco Boulevard, Ste 17, Harvey LA 70058

(Right off the corner of Manhattan Blvd. and Lapalco Blvd.)

**Sales Price:** \$155,000.00

**Tenant Info:** Currently leased month to month

**Building Size:** 1,000sf

**Condo Assoc.:** This property is part of as a condo association.

Condo association documents available upon request.

**Description:** Great commercial space or store front in a condominium shopping center

near the corner of Lapalco and Manhattan Boulevard. The unit is located right next to St. Amant Jewelers. Open space with one restroom. Located in the heart of the westbank with a traffic count of over 42,000 vehicles per

day. Plenty of parking. Pylon signage.

**Listing Agent:** Jon Cerruti (504) 366-6800

April 2024

1700 Central Boulevard Harvey, Louisiana 70058 (504) 366-6800 www.jackstumpf.com The information presented herein has been furnished by the owner or obtained from sources we deem reliable. No warranties or representations, either expressed or implied are made as to the accuracy of the data provided, and same is subject to error, omission, change of price, and/or conditions of availability without notice.