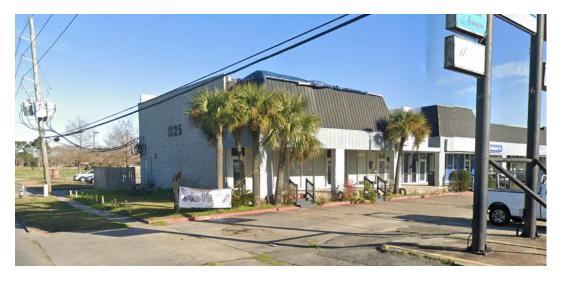

## For Sale Investment Property

**Location:** 1525 Lapalco Boulevard, Stes 1&2, Harvey LA 70058

(Right off the corner of Manhattan Blvd. and Lapalco Blvd.)

END CAP UNIT!!!

**Sales Price:** \$399,000.00

**Tenant Info:** Currently leased to a Hookah Lounge <a href="https://www.fifteen25lounge.com/">https://www.fifteen25lounge.com/</a>

**Description:** End Cap unit of a condo shopping center. Currently leased to a Hookah

Lounge. Property was recently renovated and in excellent condition.

Located in the heart of the westbank with a traffic count of over

42,000 vehicles per day. Plenty of parking. Pylon signage.

**Listing Agent:** Jon Cerruti (504) 366-6800

January 2023

1700 Central Boulevard Harvey, Louisiana 70058 (504) 366-6800 www.jackstumpf.com The information presented herein has been furnished by the owner or obtained from sources we deem reliable. No warranties or representations, either expressed or implied are made as to the accuracy of the data provided, and same is subject to error, omission, change of price, and/or conditions of availability without notice.