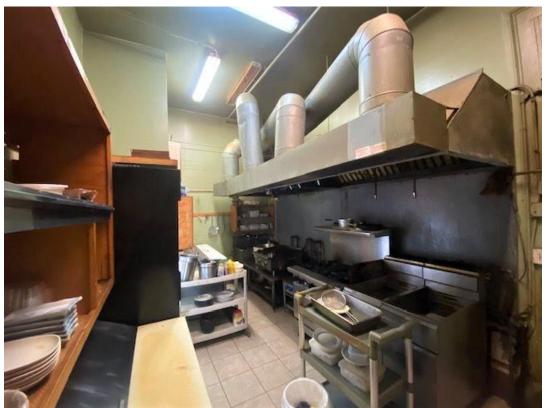

**Description:** Fully equipped restaurant, formerly Sushi Bros. located along the parade route of St. Charles Avenue. Space features 3,000 sf of interior space and in addition, outdoor seating area fronting St. Charles. Space is move in ready for new tenant with all kitchen equipment in place. The site has ease of access to the New Orleans Central Business District, Convention Center, US 90 and I-10 and is nearby many tourist attractions such as the National WWII Museum, Southern Foods & Beverage Museum, & Contemporary Arts Center.