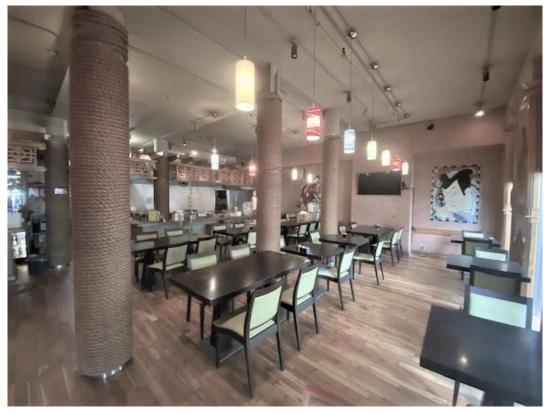

## Dining Area

**Description:** Fully equipped restaurant, formerly Sushi Bros. located along the parade route of St. Charles Avenue. Space features 3,000 sf of interior space and in addition, outdoor seating area fronting St. Charles. Space is move in ready for new tenant with all kitchen equipment in place. The site has ease of access to the New Orleans Central Business District, Convention Center, US 90 and I-10 and is nearby many tourist attractions such as the National WWII Museum, Southern Foods & Beverage Museum, & Contemporary Arts Center.