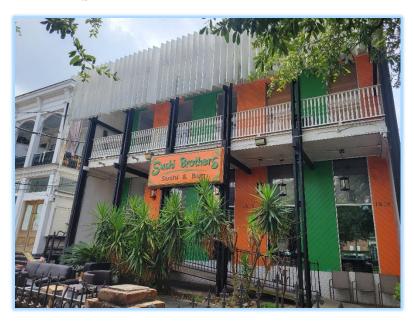

## Restaurant for Lease on St. Charles Avenue

Location: 1612 St. Charles Avenue, New Orleans, LA 70130 (Office Park located behind O'Reily's Auto Parts)

Suite Size: 3,000sf

*Lease Rate:* \$10,000.00 \$9,500.00 per month plus net chares

**Description:** Fully equipped restaurant, formerly Sushi Bros. located along the parade route of St. Charles Avenue. Space features 3,000 sf of interior space and in addition, outdoor seating area fronting St. Charles. Space is move in ready for new tenant with all kitchen equipment in place. The site has ease of access to the New Orleans Central Business District, Convention Center, US 90 and I-10 and is nearby many tourist attractions such as the National WWII Museum, Southern Foods & Beverage Museum, & Contemporary Arts Center.