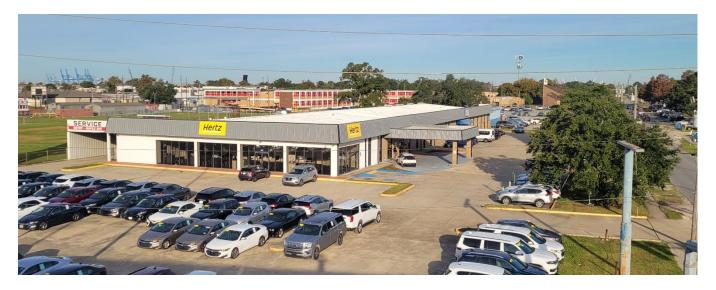

## Commercial Space For Lease

**Location:** 1901 Westbank Expressway, Harvey, LA 70058

(Corner of the Westbank Expwy and Maple Ave)

Available: Office Space:

Office Warehouse:

Suite 500A&B ............\$5,500.00 (Plus share of utilities)

Warehouse only:

**Open Commercial Space:** 

**Description:** Plenty of options available in this building from office space, to

warehouse or just open space. Warehouse space is air conditioned.

**Tenant Mix:** Hertz Car Sales, TNC/Lyft, Home Health Care office, massage therapist,