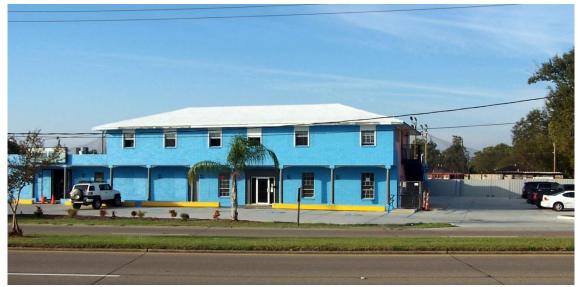

## *Commercial Space For Lease*

- Location: 2404 Belle Chasse Highway Gretna, LA 70053 (Directly across from Mel Ott Park)
- Suite Size: 2,345sf
- Lease Price: \$2,500.00/month Modified Gross
- **Description**: This is a two-tenant property with Westbank Athletic Club occupying one side. The other side is a former Krav Maga gym with two restrooms. Space is vacant and ready for new tenant.