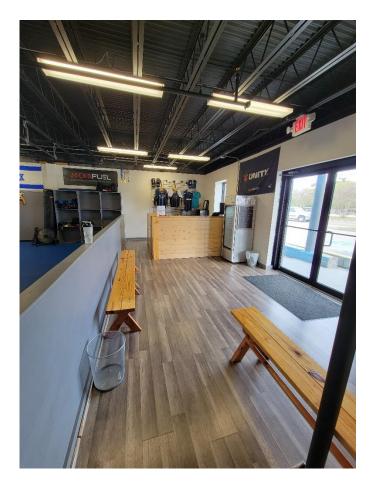

## *Commercial Space For Lease*

- Location: 2404 Belle Chasse Highway Gretna, LA 70053 (Directly across from Mel Ott Park)
- Suite Size: 2,345sf
- Lease Price: \$2,500.00/month Modified Gross
- **Description**: This is a two-tenant property with Westbank Athletic Club occupying one side. The other side is a former Krav Maga gym with two restrooms. Space is vacant and ready for new tenant.