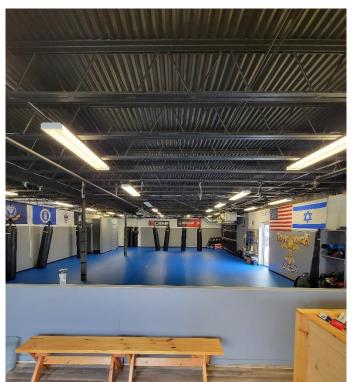

## *Commercial Space For Lease*

- Location: 2404 Belle Chasse Highway Gretna, LA 70053 (Directly across from Mel Ott Park)
- Suite Size: 2,345sf
- Lease Price: \$2,500.00/month Modified Gross
- **Description**: This is a two-tenant property with Westbank Athletic Club occupying one side. The other side is a former Krav Maga gym with two restrooms. Space is vacant and ready for new tenant.