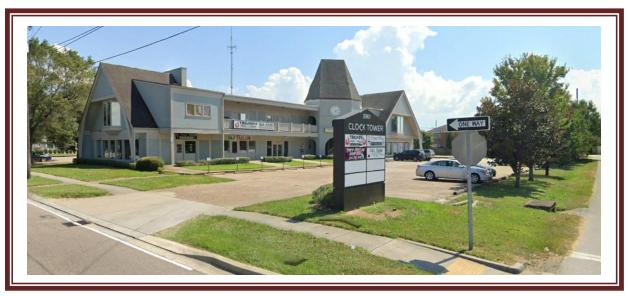

## End Cap Unit for Lease!

Location: 2901 General DeGaulle Drive, Suite 101 New Orleans, LA 70114 (Less than a mile from the Crescent City Connection)

**Size:** 1,200sf

**Rent:** \$1,500.00/mo (\$15.00psf) plus net charges estimated at \$475.00/mo

- **Description:** This end cap unit has been occupied by an Eye Clinic for over 20 yrs. The Doctor is retiring in October 2023 making this preferred location available. The interior is mostly open in the front with a storage room and restroom in the rear. Property has plenty of parking.
- **Tenant Mix:**Jazzy Fusion Dance School, Nsight Kitchen & Bath Design, Event Hall<br/>Rental and Brazilian Jiu-Jitsu.