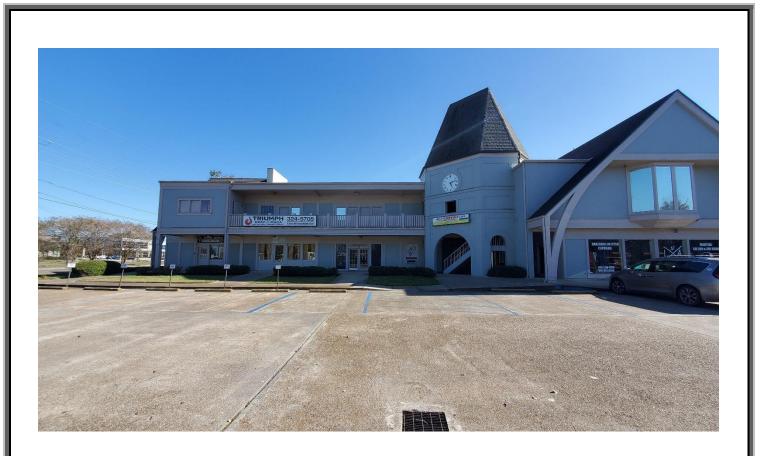

## End Cap Unit for Lease!

Location: 2901 General DeGaulle Drive, Suite 101 New Orleans, LA 70114 (Less than a mile from the Crescent City Connection)

**Size:** 1,200sf

**Rent:** \$1,500.00/mo (\$15.00psf) plus net charges estimated at \$475.00/mo

- **Description:** This end cap unit has been occupied by an Eye Clinic for over 20 yrs. The Doctor is retiring in October 2023 making this preferred location available. The interior is mostly open in the front with a storage room and restroom in the rear. Property has plenty of parking.
- **Tenant Mix:**Jazzy Fusion Dance School, Nsight Kitchen & Bath Design, Event Hall<br/>Rental and Brazilian Jiu-Jitsu.