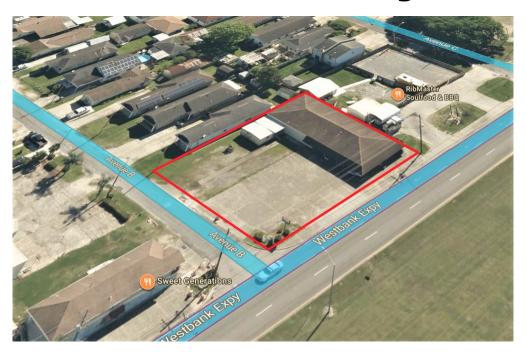

## For Sale Commercial Building

**Location:** 301 Westbank Expressway, Westwego, LA 70094

(Corner of Avenue B)

**Sales Price:** \$495,000.00 \$475,000.00

**Building:** 3,700 square feet

**Land:** 126' x 96' (12,096sf)

**Details:** Commercial building zoned C-2 located on the corner of Westbank

Expwy and Avenue B. Past uses include a church and florist. Frontage of 126' along the expressway with good parking. Traffic count of approximately 37,000 vehicles per day. Property has not been occupied in some time and does need work but is built with

cinderblock construction.

**Listing Agent:** Jon Cerruti (504) 366-6800

Updated October 2023

1700 Central Boulevard Harvey, Louisiana 70058 (504) 366-6800 www.jackstumpf.com The information presented herein has been furnished by the owner or obtained from sources we deem reliable. No warranties or representations, either expressed or implied are made as to the accuracy of the data provided, and same is subject to error, omission, change of price, and/or conditions of availability without notice.