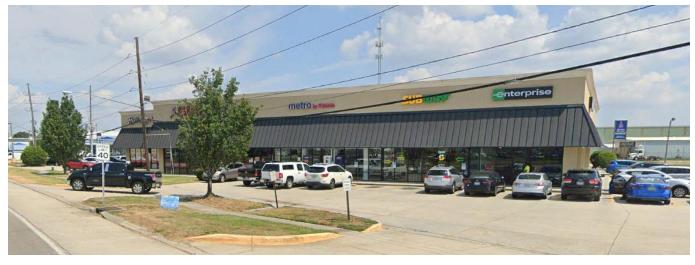

## Commercial Space For Lease Office – Retail – Medical

**Location:** 3700 Lapalco Boulevard, Suite A, Harvey, LA 70058

(Corner of Lapalco Blvd. and Industrial Blvd.) Adjacent to the West Bank Surgery Center

**Size:** 2,600sf

**Rent:** \$3,900.00 per month \$3,600.00 per month

\$3,250/mo \$2,950/mo rent plus \$650/mo net fees

**Description:** » Former Massage and Chiropractor clinic with 8 exam rooms,

office, break room and reception area