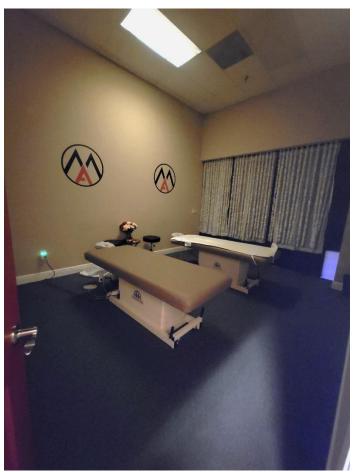

**Size:** 2,600sf

**Rent:** \$3,900.00 per month \$3,600.00 per month

\$3,250/mo \$2,950/mo rent plus \$650/mo net fees

**Description:** » Former Massage and Chiropractor clinic with 8 exam rooms,

office, break room and reception area

» There are 4 restrooms accessible through a common hallway

» Owner willing to change the floorplan for a qualified tenant

» Suite has its own electric meter and AC unit

» Good parking

Listing Agent:

Jon Cerruti (504) 366-6800