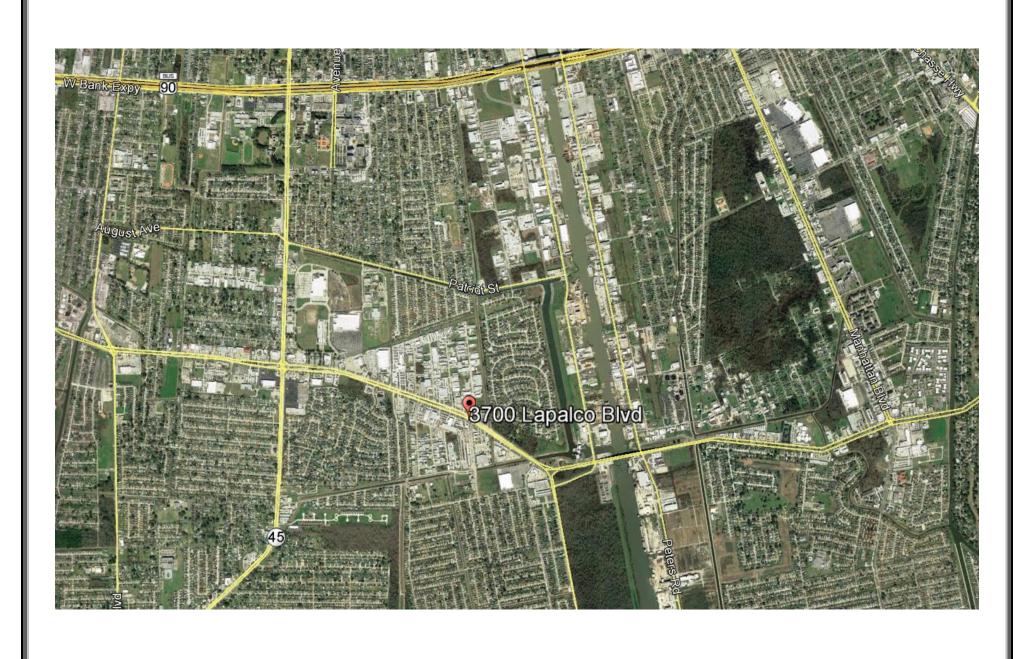

## Commercial Space For Lease Office – Retail – Medical

**Location:** 3700 Lapalco Boulevard, Suite A, Harvey, LA 70058

(Corner of Lapalco Blvd. and Industrial Blvd.) Adjacent to the West Bank Surgery Center