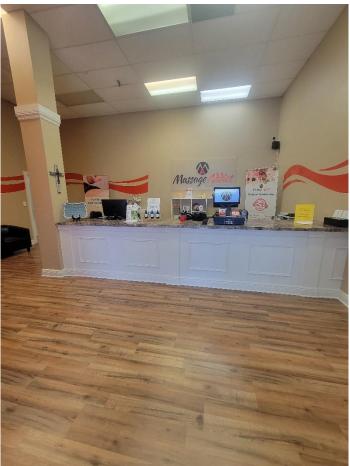

**Size:** 2,600sf

*Rent:* \$3,900.00 per month (\$3,250/mo rent plus \$650/mo net fees)

Description: » Available March 1, 2024

» Currently operating as Massage and Chiropractor clinic with 8 exam rooms, office, break room and reception area