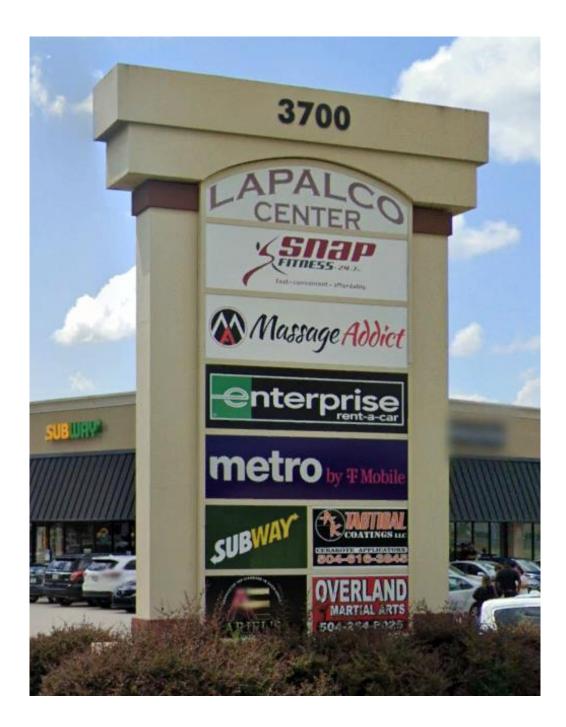

## *Commercial Space For Lease Office – Retail – Medical*

Location: 3700 Lapalco Boulevard, Suite A, Harvey, LA 70058 (Corner of Lapalco Blvd. and Industrial Blvd. ) Adjacent to the West Bank Surgery Center