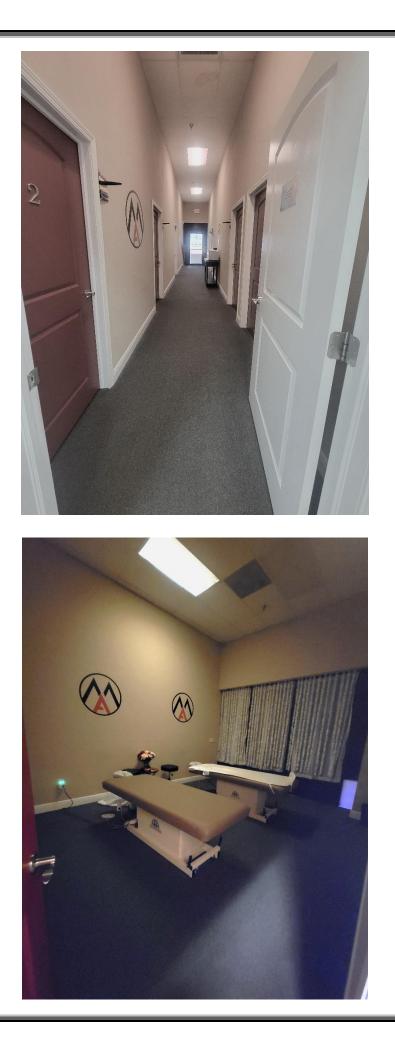

**Size:** 2,600sf

*Rent:* \$3,900.00 per month (\$3,250/mo rent plus \$650/mo net fees)

Description: » Available March 1, 2024

» Currently operating as Massage and Chiropractor clinic with 8 exam rooms, office, break room and reception area