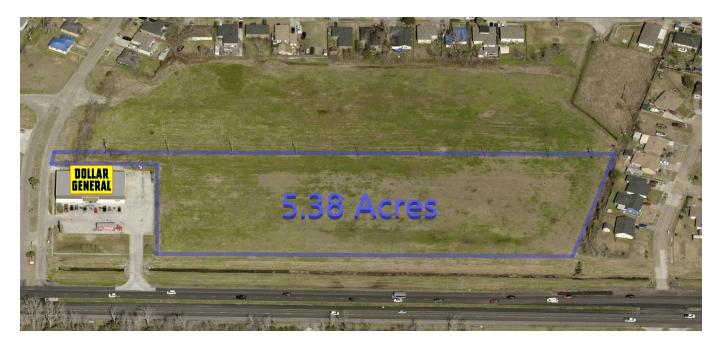

## For Sale Commercial Land

**Location:** 3800 Block of Highway 90, Avondale LA 70094

(Near corner of Glen Della Drive)

**Legal Desc.:** Lot 1-A, Glen Della Subdivision

**Sales Price:** \$6.00 per square foot

Seller may consider subdividing the land

Subdivided price will be determined by layout and size

Land Size: 5.38 acres (234,450 square feet)

Approx. 800' frontage on Hwy 90 and approx. 270' of depth

**Zoned:** C-2 Commercial

**Description:** Cleared lot ready for development

Utilities nearby

Traffic count approx. 23,000 ADT

1700 Central Boulevard Harvey, Louisiana 70058 (504) 366-6800 www.jackstumpf.com **Listing Agents:** Jon Cerruti with Jack Stumpf & Assoc