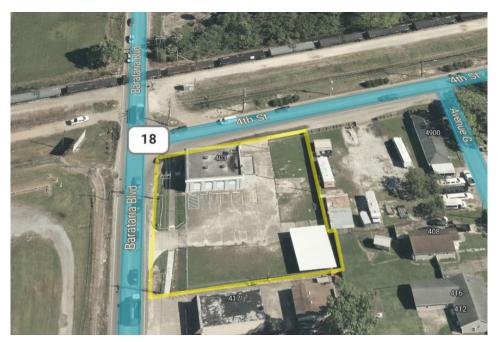

## *Commercial Building with Yard Storage for Lease*

Location: 403 Barataria Boulevard, Marrero, LA 70072 (Corner of 4<sup>th</sup> Street)

- Lease Rate: \$3,000.00 per month
- Building Size: 2,592sf
- Land Size: 25,518sf
- Details:Well-built commercial building with renovated inside. Zoned C2Commercial. Perfect for someone who needs easy access and goodparking. Yard is fenced with entrances from both Barataria Blvd and4<sup>th</sup> Street. Half mile from the Westbank Expressway.