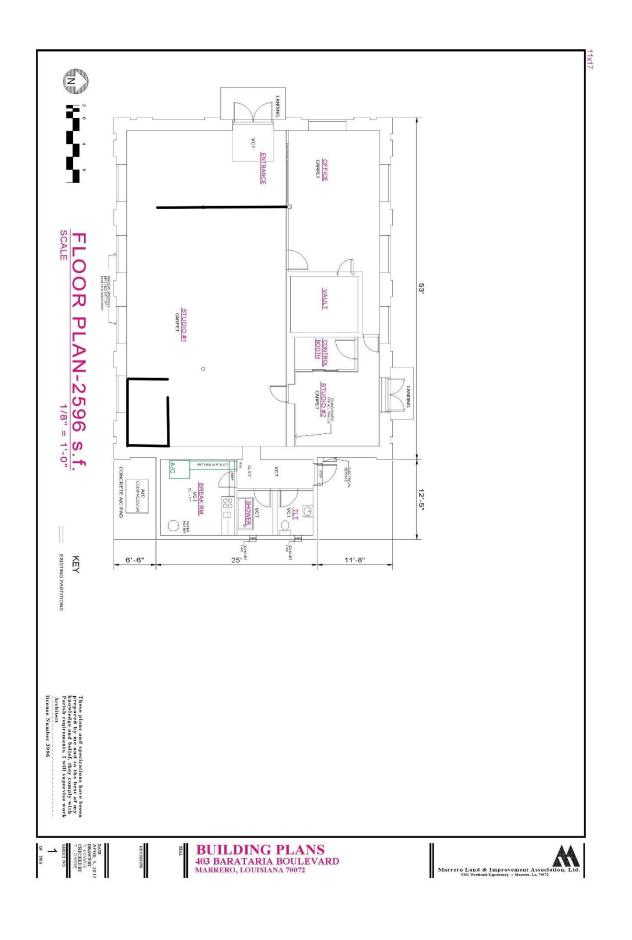

## *Commercial Building with Yard Storage for Lease*

Location: 403 Barataria Boulevard, Marrero, LA 70072 (Corner of 4<sup>th</sup> Street)

- Lease Rate: \$3,000.00 per month
- Building Size: 2,592sf
- Land Size: 25,518sf
- Details:Well-built commercial building with renovated inside. Zoned C2Commercial. Perfect for someone who needs easy access and goodparking. Yard is fenced with entrances from both Barataria Blvd and4<sup>th</sup> Street. Half mile from the Westbank Expressway.