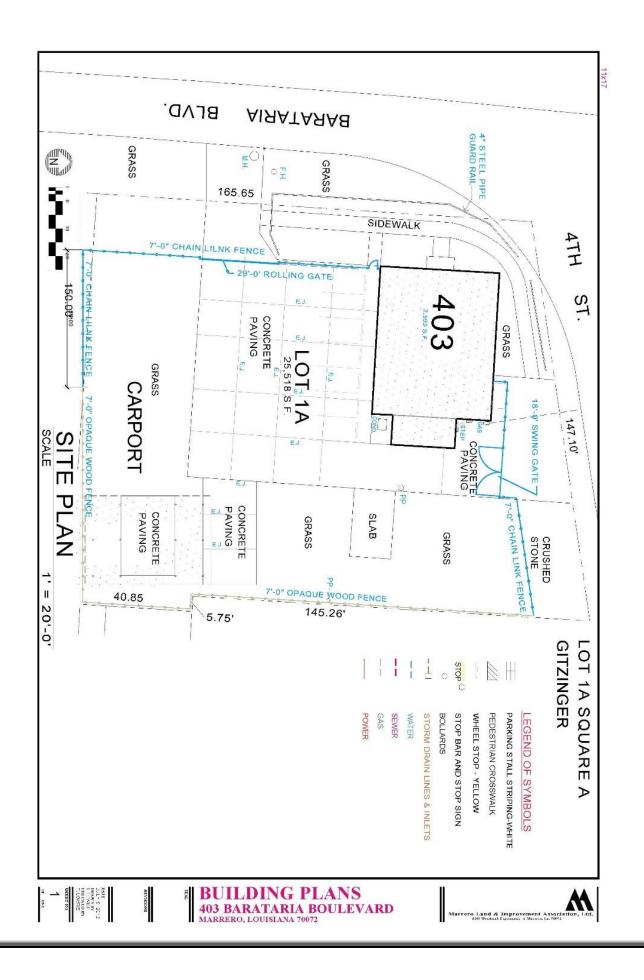

## *Commercial Building with Yard Storage for Lease*

Location: 403 Barataria Boulevard, Marrero, LA 70072 (Corner of 4<sup>th</sup> Street)

- Lease Rate: \$3,000.00 per month
- Building Size: 2,592sf
- Land Size: 25,518sf
- Details:Well-built commercial building with renovated inside. Zoned C2Commercial. Perfect for someone who needs easy access and goodparking. Yard is fenced with entrances from both Barataria Blvd and4<sup>th</sup> Street. Half mile from the Westbank Expressway.