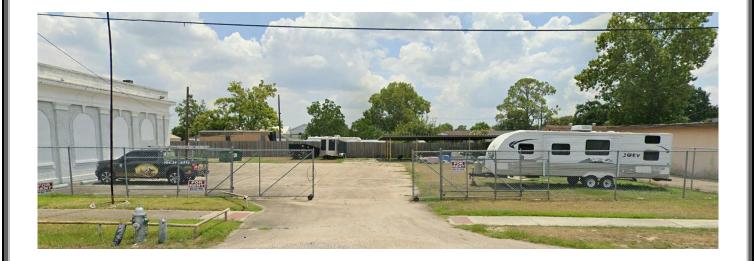

## *Commercial Building with Yard Storage for Lease*

Location: 403 Barataria Boulevard, Marrero, LA 70072 (Corner of 4<sup>th</sup> Street)

- Lease Rate: \$3,000.00 per month
- Building Size: 2,592sf
- Land Size: 25,518sf
- Details:Well-built commercial building with renovated inside. Zoned C2Commercial. Perfect for someone who needs easy access and goodparking. Yard is fenced with entrances from both Barataria Blvd and4<sup>th</sup> Street. Half mile from the Westbank Expressway.