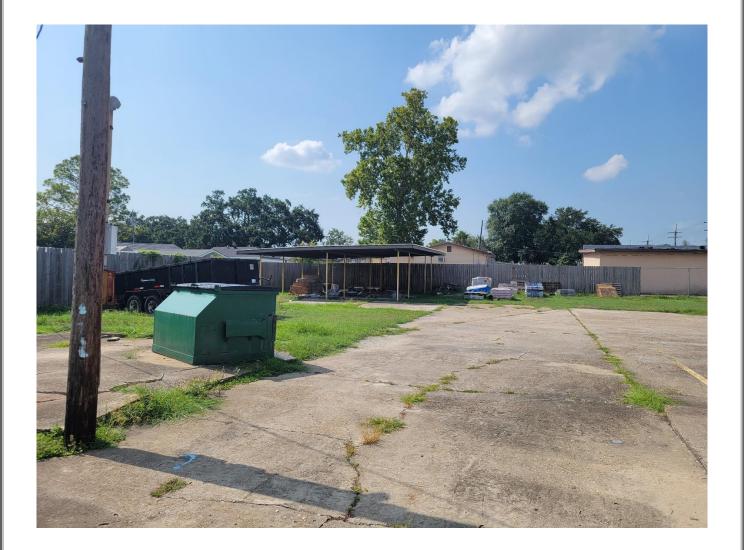

## *Commercial Building with Yard Storage for Lease*

Location: 403 Barataria Boulevard, Marrero, LA 70072 (Corner of 4<sup>th</sup> Street)

- Lease Rate: \$3,000.00 per month
- Building Size: 2,592sf
- Land Size: 25,518sf
- Details:Well-built commercial building with renovated inside. Zoned C2Commercial. Perfect for someone who needs easy access and goodparking. Yard is fenced with entrances from both Barataria Blvd and4<sup>th</sup> Street. Half mile from the Westbank Expressway.