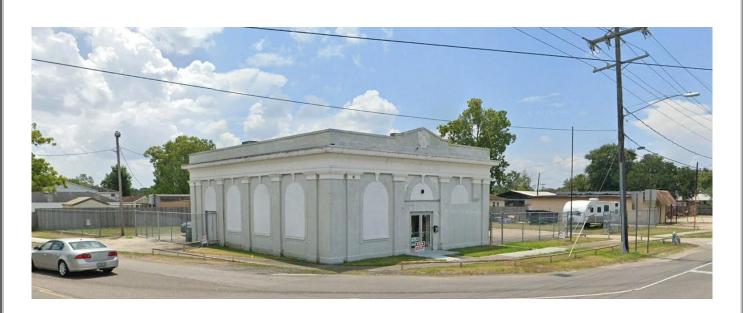

## *Commercial Building with Yard Storage for Lease*

Location: 403 Barataria Boulevard, Marrero, LA 70072 (Corner of 4<sup>th</sup> Street)

- Lease Rate: \$3,000.00 per month
- Building Size: 2,592sf
- Land Size: 25,518sf
- Details:Well-built commercial building with renovated inside. Zoned C2Commercial. Perfect for someone who needs easy access and goodparking. Yard is fenced with entrances from both Barataria Blvd and4<sup>th</sup> Street. Half mile from the Westbank Expressway.