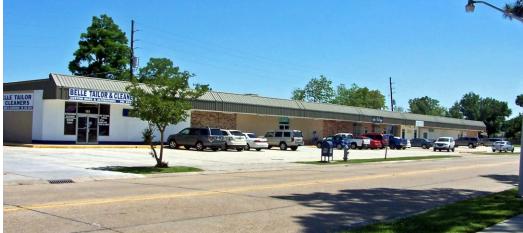

## **Office/Retail Space**

## For Lease

Location:

121, 131, 133 Bellemeade Blvd. Gretna, LA 70056 One Block off Belle Chasse Hwy.

| Unit | Sq. Ft. | Mo. Rent   | Notes                                            |
|------|---------|------------|--------------------------------------------------|
| 121  | 1,670   | \$1,750.00 | owner will put space in<br>"white box" condition |
| 131  | 960     | \$1,000.00 | open space – needs all<br>utilities (by owner)   |
| 133  | 1,570   | \$1,570.00 | Former beauty salon                              |