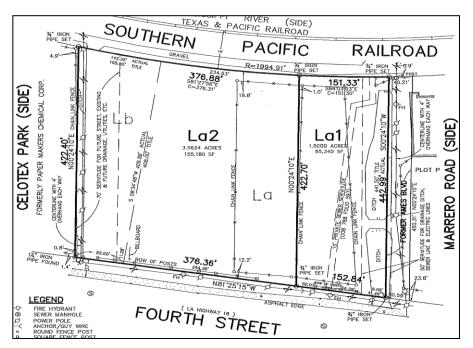

## For Lease

CCIM

Rev June 2023

Eastern Portion ......2.3 acres ......\$2,250 per Mo.

| Zoned:     | Industrial                                                         |
|------------|--------------------------------------------------------------------|
| Condition: | Land is cleared, filled & fenced                                   |
| Contact:   | Jack Stumpf<br>504 <b>-</b> 366-6800<br><u>jack@jackstumpf.com</u> |