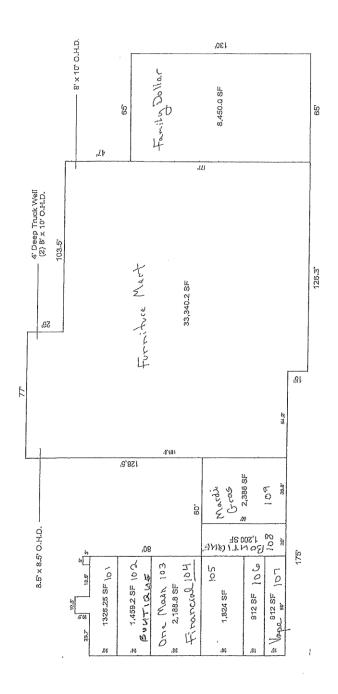

## For Lease

5801 West Park Ave., Houma, LA

**Newly Renovated** 

2-Story Strip Shopping Center

Adjacent to Furniture Mart & Family Dollar

Across from Southland Mall

**Available:** (see layout on reverse)

| Suite | Floor           | Sq. Ft. | Rent    | TIC   | Total   |
|-------|-----------------|---------|---------|-------|---------|
| 101*  | 1 <sup>st</sup> | 1,326   | \$1,900 | \$350 | \$2,250 |
| 105   | 1 <sup>st</sup> | 1,824   | \$2,580 | \$450 | \$3,030 |
| 106   | 1 <sup>st</sup> | 912     | \$1,500 | \$300 | \$1,800 |
| 109** | 1 <sup>st</sup> | 2,388   | \$3,200 | \$550 | \$3,750 |
| 201   | 2 <sup>nd</sup> | 1,216   | \$1,200 | \$250 | \$1,450 |
| 202   | 2 <sup>nd</sup> | 1,216   | \$1,200 | \$250 | \$1,450 |
| 203   | 2 <sup>nd</sup> | 1,216   | \$1,200 | \$250 | \$1,450 |
| 204   | 2 <sup>nd</sup> | 1,216   | \$1,200 | \$250 | \$1,450 |

<sup>\*</sup>Drive Thru

<sup>\*\*</sup>Mardi Gras Store operated by Owner- willing to move the store

5801 West Park
First Floor GBA: 54,083 SF
Second Floor GBA: 4,864 SF
Total GBA: 58,947 SF
14 Units

G

Second Floor

20 % 1.215 SF

263 1.216 SF

108

204 1216 SF

50.8' 2.01 1,215 SF