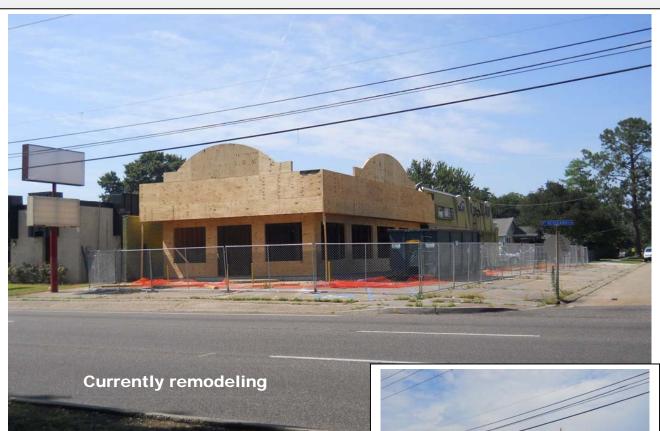

## Mixed commercial & residential

LOCATION: 1901 Veterans Blvd, Metairie, LA 70006. A corner lot.

**BUILDING SIZE:** Appox. 5,050.00 SF. It's under construction to rebuild & remodel to be:

One 2,500 SF restaurant, 2-retail spaces (1,490 SF & 1,060 SF).

<u>LOT ZISE</u>: On the grounds totaling 17,184.00 SF, part commercial & part residential. SALE PRICE: \$2,849,000.00. Offers submitted prior to completion subject to negotiation.

**CONTACT:** SONNY K. VUONG 504-756-2381 Update: May 22, 2018