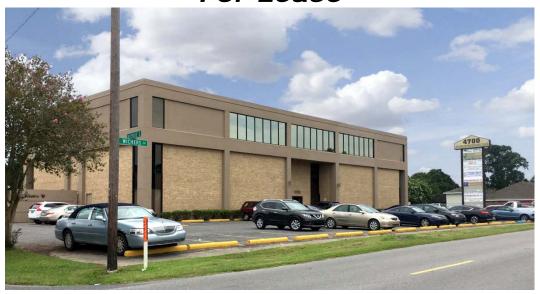

## Medical Office Space For Lease

Location: 4700 Wichers Drive, Marrero, LA 70072

(One block from West Jefferson Hospital)

Available: Suite Monthly Rent

204 ...... 1,000sf ...... \$1,800.00 208 ...... 1,025sf ..... \$1,800.00

Description: » 3 story medical building with elevator access

» Each unit has a private restroom

» Rent includes all utilities

» Plenty of parking

» Pylon Signage available (owner is in the process of installing a new sign)