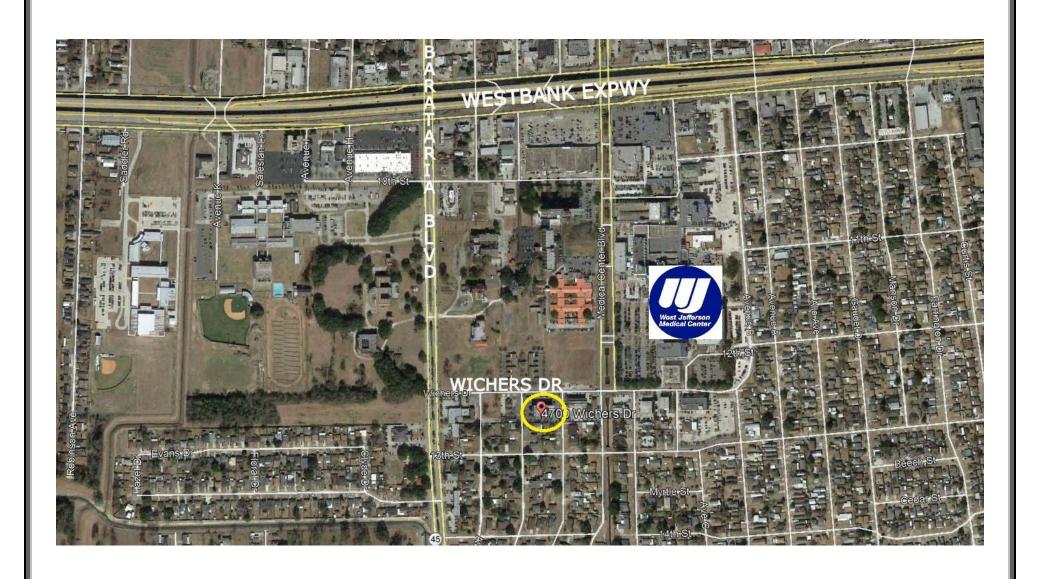

## Medical Office Space For Lease

Location: 4700 Wichers Drive, Marrero, LA 70072

(One block from West Jefferson Hospital)

Available: Suite Monthly Rent

204 ...... 1,000sf ...... \$1,800.00 208 ...... 1,025sf ..... \$1,800.00