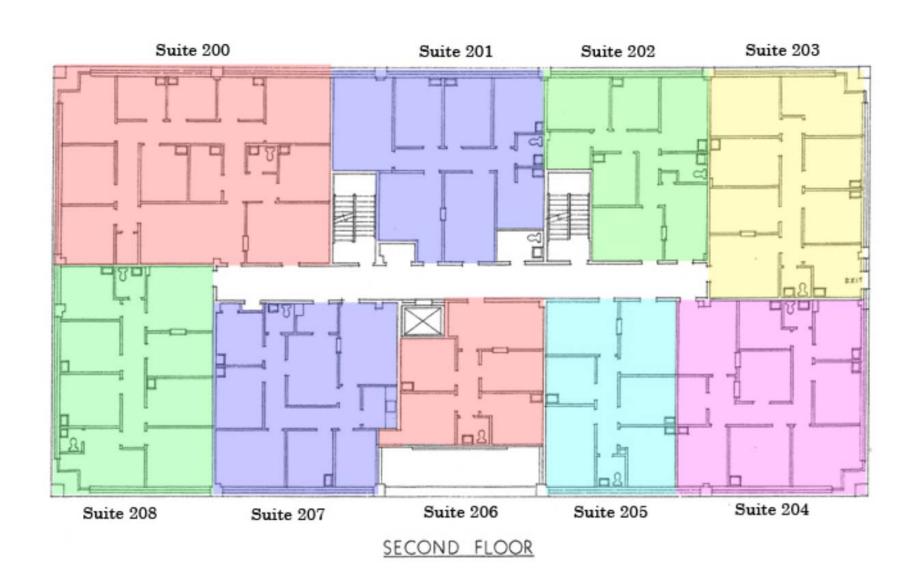

## Medical Office Space For Lease

Location: 4700 Wichers Drive, Marrero, LA 70072

(One block from West Jefferson Hospital)

Available: Suite Monthly Rent

204 ...... 1,000sf ...... \$1,800.00 208 ...... 1,025sf ..... \$1,800.00

**Tenant Mix:** Priority Health Care, LA Rehab & Spine, Pelican Pharmacy, Quest

> Diagnostics, General Practitioner, Cleveland Medical, New Image Medical Weight Loss, Optimal Behavioral Support Services, T. Johnson & Associates Counseling, The Mastectomy Boutique, Praetorian Pharmaceutical and My

Sisters Heath Care

Cerruti

**Listing Agent:** Jon

(504) 366-6800

COMMERCIAL REAL ESTATE SERVICES

1700 Central Boulevard Harvey, Louisiana 70058 (504) 366-6800 www.jackstumpf.com

April 2019

The information presented herein has been furnished by the owner or obtained from sources we deem reliable. No warranties or representations, either expressed or implied are made as to the accuracy of the data provided, and same is subject to error, omission, change of price, and/or conditions of availability without notice.