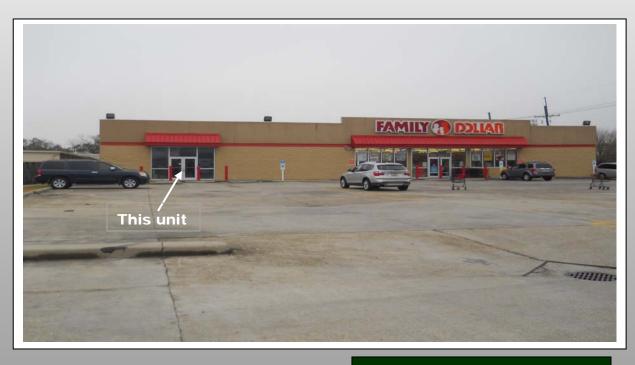

## **Commercial space**

**LOCATION:** 5 West Bank Expwy, Westwego, LA 70094. Next to Family Dollar.

**UNIT SIZE: 2,650.00 SF.** 

**LEASE PRICE:** \$1,800.00 per month, plus \$200.00 TIC for the first term of 1 or 2 years. Rent shall