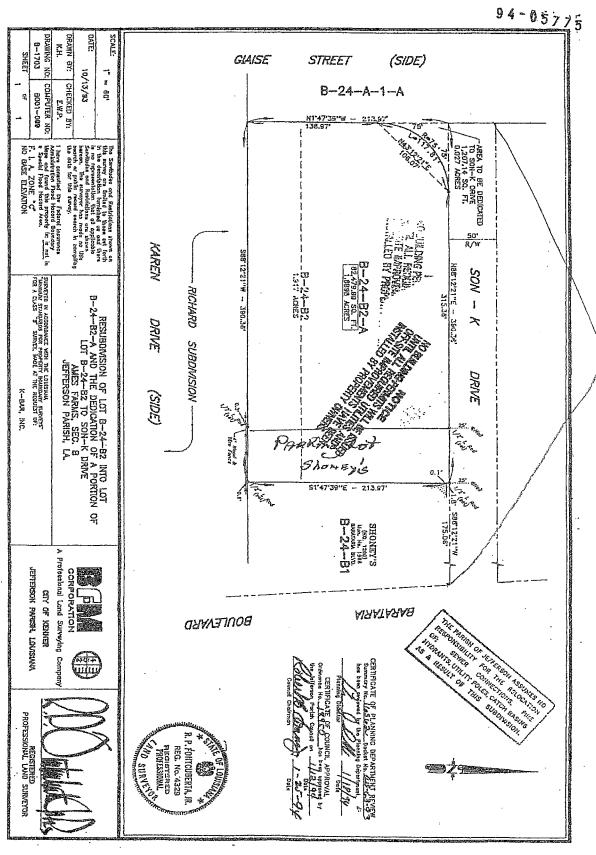

## For Sale Commercial Land

| Location:      | Barataria Boulevard, south of Lapalco<br>Corner Son-K Drive<br>Lots B-24-Bi & B-24-B@-A<br>Ames Farms, Section B,<br>Jefferson Parish, LA |
|----------------|-------------------------------------------------------------------------------------------------------------------------------------------|
| Sale Price:    | \$2,500,000.00<br>\$21.00 P.S.F.                                                                                                          |
| Size:          | Approximately 120,000 S/F<br>213.97' Front on Barataria Boulevard<br>565' on Son-K Drive<br>(see survey on reverse)                       |
|                | The frontage of this site was formerly the location of Shoney's Restaurant                                                                |
| Zoned:         | C-2 with CPZ overlay, per Jefferson<br>Parish webmap                                                                                      |
| Listing Agent: | Lloyd Giardina                                                                                                                            |