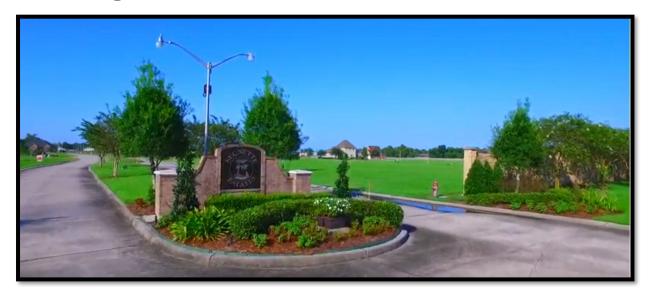

# AVAILABLE



# Oversized Lot for Sale in Segnette Estates Subdivision



**Location:** Entrance off Lapalco Boulevard just east of the Bayou Segnette Bridge

Westwego, Louisiana 70094

**Lgl Desc.:** Lot 18, Square 1, Segnette Estates Subdivision

**Price:** \$85,000.00

**Lot Size:** 60'/223' x 123'/164 (15,859sf)

**Description**: Oversized cleared Lot located on a cul-de-sac

Segnette Estates is located just south of New Orleans and adjacent to Bayou Segnette State Park. The landscape allows one to live amongst nature while

still maintaining close proximity to city amenities.

Developed in 2007 Segnette Estates is not a "tract house" subdivision but rather a community of uniquely built homes ranging from 2,100sf to 5,000sf.

**Commission:** 3% to cooperating broker



COMMERCIAL REAL ESTATE SERVICES

1700 Central Boulevard Harvey, Louisiana 70058 (504) 36