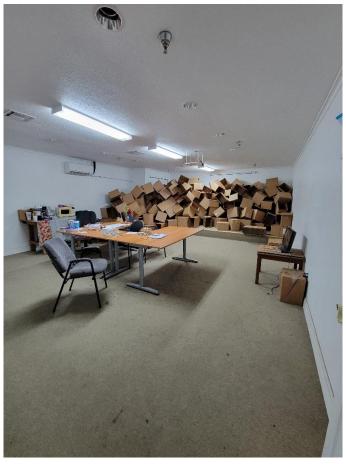

## For Lease Industrial Dock High Warehouse

**Location:** 1245 First Avenue, Harvey, LA 70058

(Half mile from Westbank Expressway)

Lease Rate: \$7.00 per square foot plus net charges approx. \$2.25psf

**Building:** Office.....\*3,000sf

\*Landlord willing to remove some office for long term tenant

**Land:** 18,644sf

» Building has sprinkler system» Two 10' x 12' Dock high doors

» Additional 2 acres of land could be made available if needed