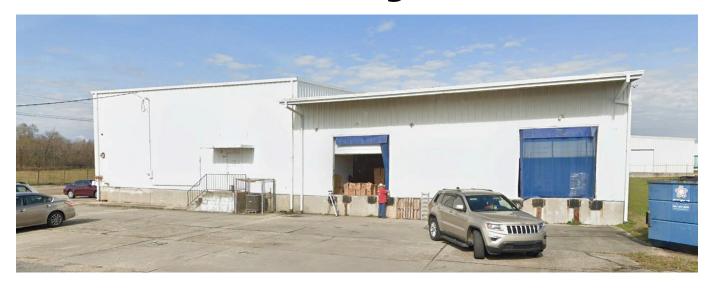

## For Lease Industrial Dock High Warehouse

**Location:** 1245 First Avenue, Harvey, LA 70058

(Half mile from Westbank Expressway)

Lease Rate: \$7.00 per square foot plus net charges approx. \$2.25psf

**Building:** Office.....\*3,000sf

\*Landlord willing to remove some office for long term tenant

**Land:** 18,644sf

» Building has sprinkler system» Two 10' x 12' Dock high doors

» Additional 2 acres of land could be made available if needed