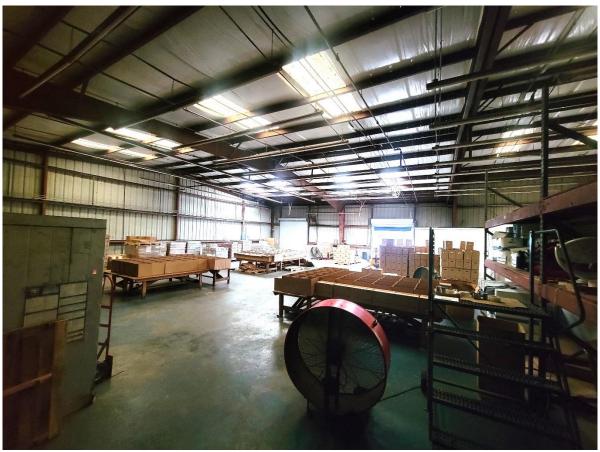

## For Lease Industrial Dock High Warehouse

**Location:** 1245 First Avenue, Harvey, LA 70058

(Half mile from Westbank Expressway)

Lease Rate: \$7.00 per square foot plus net charges approx. \$2.25psf

**Building:** Office.....\*3,000sf

\*Landlord willing to remove some office for long term tenant

**Land:** 18,644sf

» Building has sprinkler system» Two 10' x 12' Dock high doors

» Additional 2 acres of land could be made available if needed