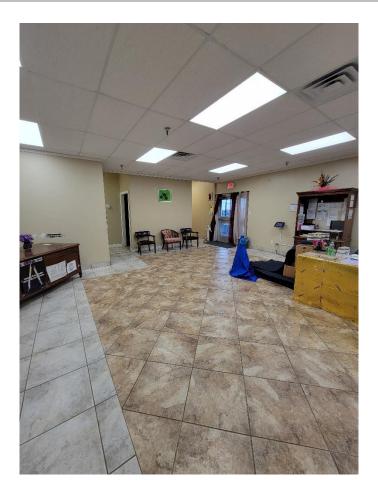

## For Lease Industrial Dock High Warehouse

**Location:** 1245 First Avenue, Harvey, LA 70058

(Half mile from Westbank Expressway)

Lease Rate: \$7.00 per square foot plus net charges approx. \$2.25psf

**Building:** Office.....\*3,000sf