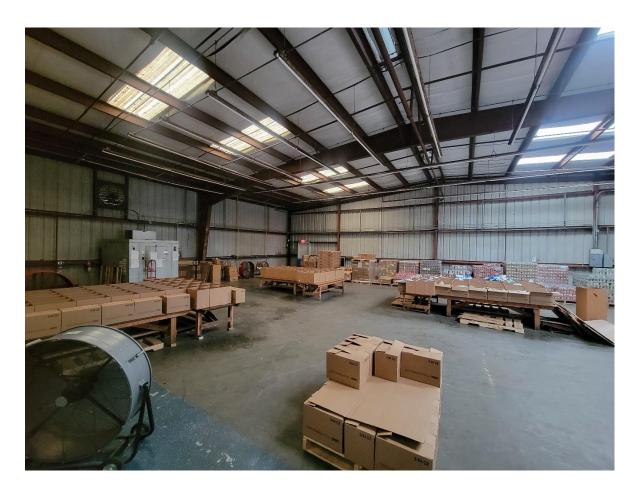

## For Lease Industrial Dock High Warehouse

**Location:** 1245 First Avenue, Harvey, LA 70058

(Half mile from Westbank Expressway)

Lease Rate: \$7.00 per square foot plus net charges approx. \$2.25psf

**Building:** Office.....\*3,000sf

\*Landlord willing to remove some office for long term tenant

**Land:** 18,644sf

» Building has sprinkler system» Two 10' x 12' Dock high doors

» Additional 2 acres of land could be made available if needed