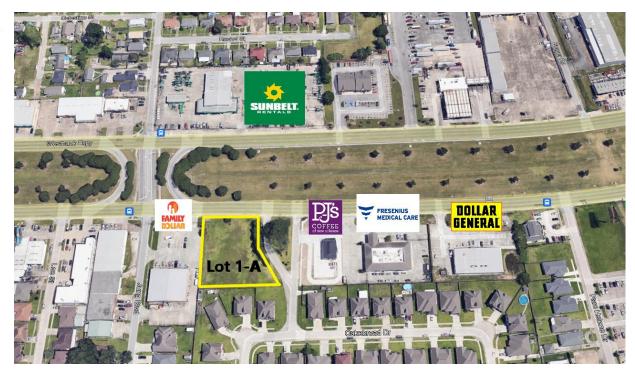

## For Lease

**Location:** 7400 Block of the Westbank Exp., Marrero, LA 70072

Outparcel to Brentwood Subdivision

Next to PJ's, Dollar General & Fresenius Medical Care

Lot 1-A: 34,688 Sq. Ft. Corner Parcel

154' Front Westbank Exp. x 199' Depth

Utilities are nearby

**Rent:** \$3,900.00 per Month

**Zoned:** Although zoned C-1, there will be restrictions under the

MUCD provisions of Jefferson Parish Planning Department, and no bars or similar establishments, no car lots, repair