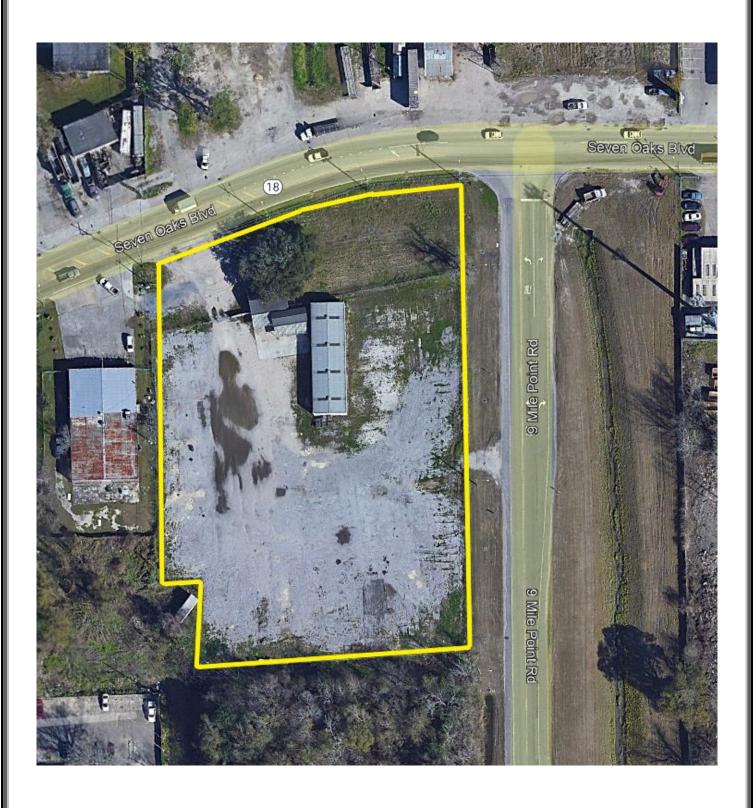

## <u>Aerial</u>

**Land:** 2.5 Acres of which approx. 2 acres is compacted and fenced

**Highlights**: » Zoned M1 industrial

» Five minutes from Elmwood» Clear span metal warehouse

» Entrance on Seven Oaks Blvd. and Nine Mile Point Road